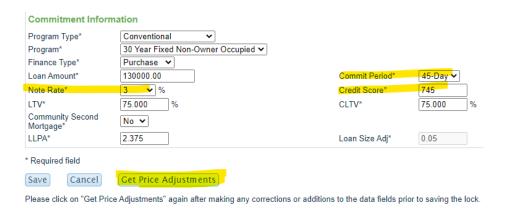

#### **Best Effort Locking** Rate Lock O Loan Registration O Government Lending MMS Lender MC Loan ID 12345 Contact Name\* Loan Office **Borrower Information** First Name\*/ Last Name\* Tom Jones Property Address\* 123 Las Vegas Lane 67501 City\* / State\* / Zip\* Hutchinson KS **Property Information** Property Type\* Single Family Number Of Units\* Commitment Information Program Type\* Conventional Finance Type\* Purchase V Loan Amount\* 130000.00 Commit Period\* 45-Day **▼** 3 Note Rate\* ∨ % Credit Score\* 745 75.000 ITV\* 75.000 CLTV\* Community Second No 🕶 Mortgage<sup>2</sup> LLPA\* Loan Size Adj\* \* Required field Get Price Adjustments

Please click on "Get Price Adjustments" again after making any corrections or additions to the data fields prior to saving the lock.

Complete the balance of the information for the Lock and then select Get Price Adjustments to show the LLPA and the Loan Size Adjustment: